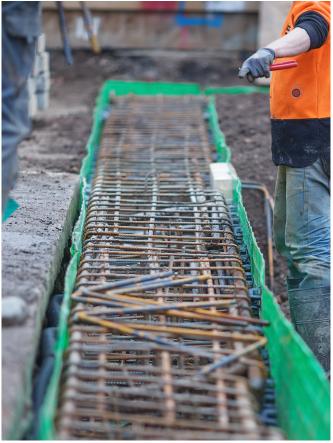

The project at Lonsdale Road consisted of demolishing the existing three storey building and replacing it with a terrace of three residential dwellings. Cordek were asked to supply a permanent formwork system for the construction of the reinforced concrete foundations.

## Summary

The contractor chose to use Corgrid as a complete shuttering solution that could remain in-situ. Supplied in preformed U-shape profiles, the sections were lightweight, easy to handle and quick to install.