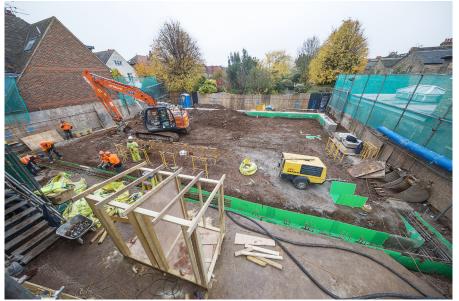

The project at Lonsdale Road consisted of demolishing the existing three storey building and replacing it with a terrace of three residential dwellings. Cordek were asked to supply a permanent formwork system for the construction of the reinforced concrete foundations.

## Summary

The contractor chose to use Corgrid as a complete shuttering solution that could remain in-situ. Supplied in preformed U-shape profiles, the sections were lightweight, easy to handle and quick to install.