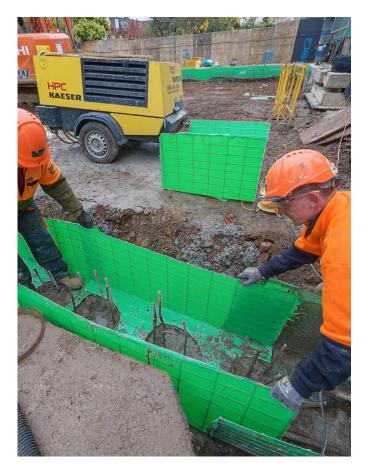

The project at Lonsdale Road consisted of demolishing the existing three storey building and replacing it with a terrace of three residential dwellings. Cordek were asked to supply a permanent formwork system for the construction of the reinforced concrete foundations.

## Summary

The contractor chose to use Corgrid as a complete shuttering solution that could remain in-situ. Supplied in preformed U-shape profiles, the sections were lightweight, easy to handle and quick to install.