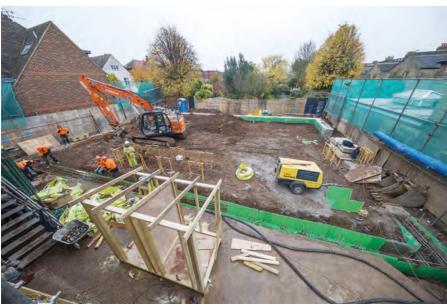

## 283 Lonsdale Road

London, SW13

Main Contractor: Lifestyle Projects

**Architect:** Jason Good Architecture

**Market Sector:** Permanent Formwork for Groundbeams

Product:

The project at Lonsdale Road consisted of demolishing the existing three storey building and replacing it with a terrace of three residential dwellings. Cordek were asked to supply a permanent formwork system for the construction of the reinforced concrete foundations.