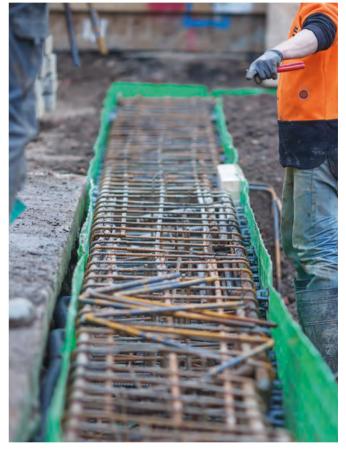

## **Summary**

The contractor chose to use Corgrid as a complete shuttering solution that could remain in-situ. Supplied in preformed U-shape profiles, the sections were lightweight, easy to handle and quick to install.