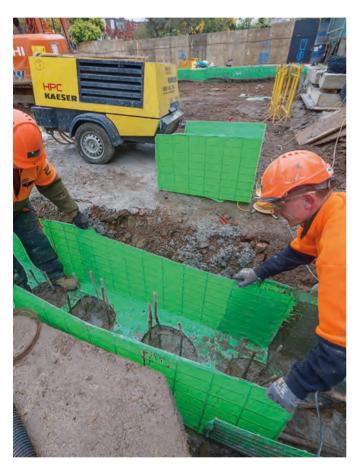

## **Summary**

The contractor chose to use Corgrid as a complete shuttering solution that could remain in-situ. Supplied in preformed U-shape profiles, the sections were lightweight, easy to handle and quick to install.